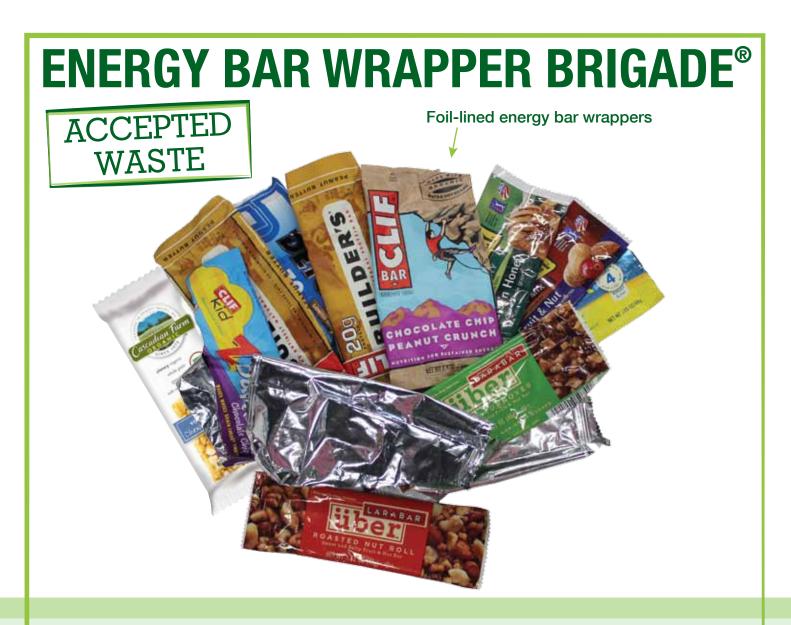

See the picture above for what you can send in through this Brigade. Then, every time you consume any type of foil-lined energy bar, save the wrapper and send it in to TerraCycle.

The Energy Bar Wrapper Brigade accepts any **foil-lined energy bar wrapper** such as those listed below:

- 1. Foil-lined energy bar wrappers
- 2. Foil-lined granola bar wrappers
- 3. Foil-lined meal replacement bar wrappers
- 4. Foil-lined protein bar wrappers
- 5. Foil-lined diet bar wrappers
- 6. Clif Bar wrappers from Clif SHOT, Clif Twisted Fruit, Clif Roks, Clif Bloks, and Clif Gels
- 7. All LÄRABAR foil-lined wrappers
- 8. All Cascadian Farm foil-lined bar wrappers